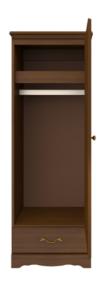

**Clothes Rod** Standard clothing rod may be attached at ADA height of 48" from the floor.

Other Wardrobe Styles Charlotte wardrobes include a number of Single and Double styles.

CHWR01L 25W 23.75D 71H

CHWR21R 25W 23.75D 71H