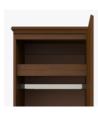

Model: CHWR11R 25W 23.75D 71H

OG Edging Finish 3/8" OG Edging Finish is found on the doors, drawers, and toe of this collection.

**Decorative Frieze** The decorative carved band at the top adds an air of distinction