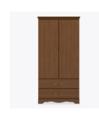

## charlotte Single Wardrobe 1 Drawer, 1 Door

The Charlotte Collection is the perfect fit for any traditional senior living environment. Gently radiused corners and OG edging protects fragile skin, while the styling uplifts and restores the spirit. Raised cabinetry promises ease of cleaning below case goods.

Model: CHWR11R 25W 23.75D 71H

OG Edging Finish 3/8" OG Edging Finish is found on the doors, drawers, and toe of this collection.

**Decorative Frieze** The decorative carved band at the top adds an air of distinction