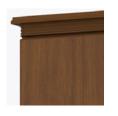

Model: CHWR11R 25W 23.75D 71H

OG Edging Finish 3/8" OG Edging Finish is found on the doors, drawers, and toe of this collection.

**Decorative Frieze** The decorative carved band at the top adds an air of distinction