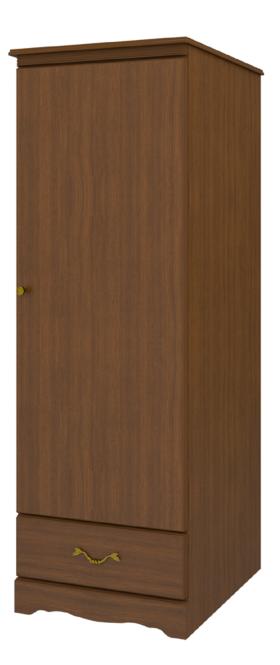

## charlotte Single Wardrobe 1 Drawer, 1 Door

The Charlotte Collection is the perfect fit for any traditional senior living environment. Gently radiused corners and OG edging protects fragile skin, while the styling uplifts and restores the spirit. Raised cabinetry promises ease of cleaning below case goods.

Model: CHWR11R 25W 23.75D 71H

OG Edging Finish 3/8" OG Edging Finish is found on the doors, drawers, and toe of this collection.

**Decorative Frieze** The decorative carved band at the top adds an air of distinction